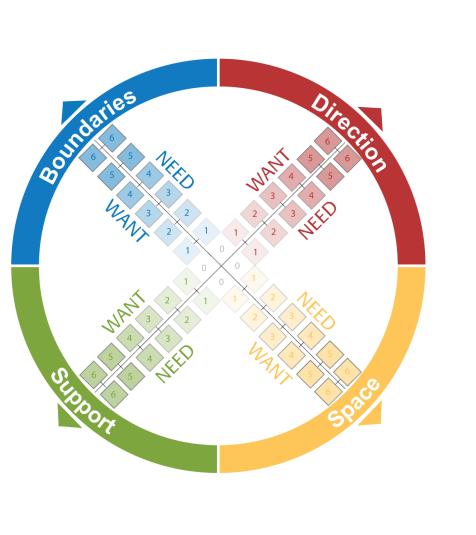

## **BueSky** Leadership Commitments

Actions to complete to utilise the for Manifestations of Leadership

Plot the team members that you lead into the wheel. Describe how the four forms of Leadership Communication will be applied.

Create 1 to 3 actions per element that will be implemented.